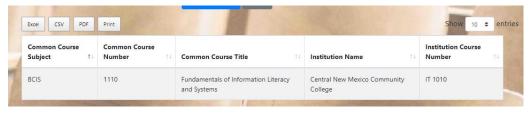

## Click Show Courses

A matrix showing the new State assigned prefix and number alongside the former CNM prefix and number will be displayed. This matrix may be downloaded in several different formats.